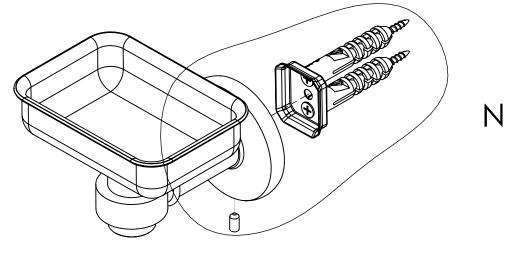

## **INSTALLATION INSTRUCTIONS**

Step 2: Attach Bracket to Mounting Plate.

Place bracket on mounting plate and secure by tightening set screw as shown below.