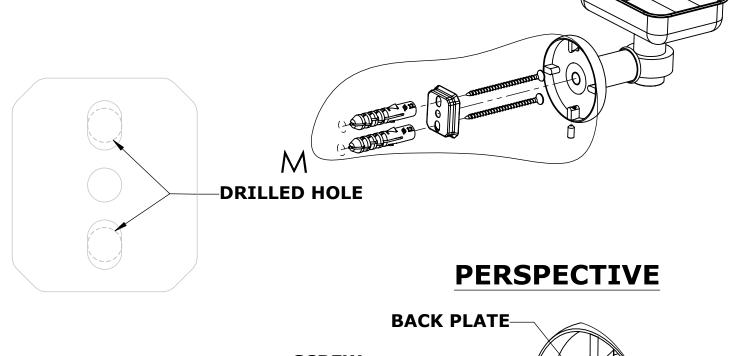

## **Step 1:** Drill holes in Wall for screw anchors and attach Mounting Plate to Wall

Determine your desired location for installation and make a mark for the location of the mounting plate. Remove mounting plate from backplate by loosening set screw in backplate as pictured below. Place center hole of mounting plate over mark made above. Make 2 marks where mounting screws will be placed as shown below. Drill hole at each of the marks. (You may substitute other style mounting anchors or screws if desired). Place anchors into the holes made. Place mounting plate over holes and secure to mounting surface using screws as shown below.