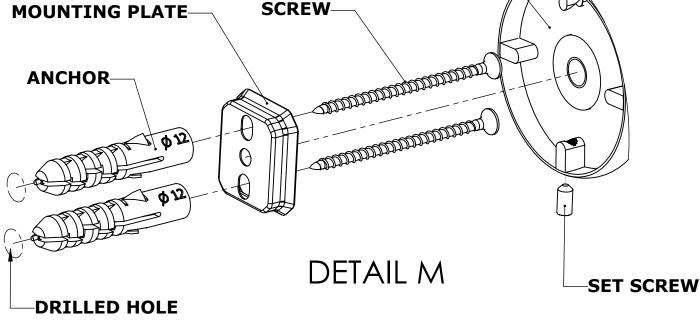

## **Step 1:** Drill holes in Wall for screw anchors and attach Mounting Plate to Wall

Determine your desired location for installation and make a mark for the location of the mounting plate. Remove mounting plate from backplate by loosening set screw in backplate as pictured below. Place center hole of mounting plate over mark made above. Make 2 marks where mounting screws will be placed as shown below. Drill hole at each of the marks. (You may substitute other style mounting anchors or screws if desired). Place anchors into the holes made. Place mounting plate over holes and secure to mounting surface using screws as shown below.