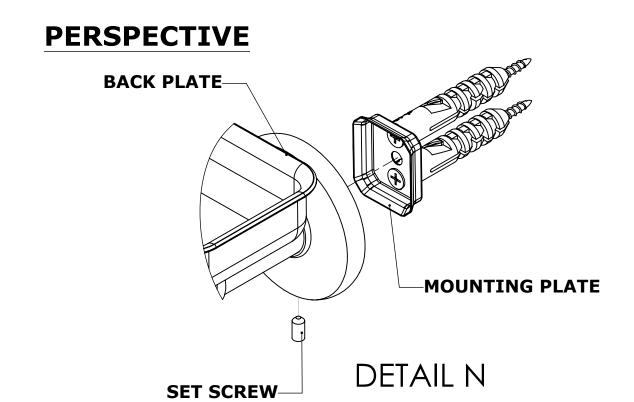

## **INSTALLATION INSTRUCTIONS**

Step 2: Attach Bracket to Mounting Plate.

Place bracket on mounting plate and secure by tightening set screw as shown below.